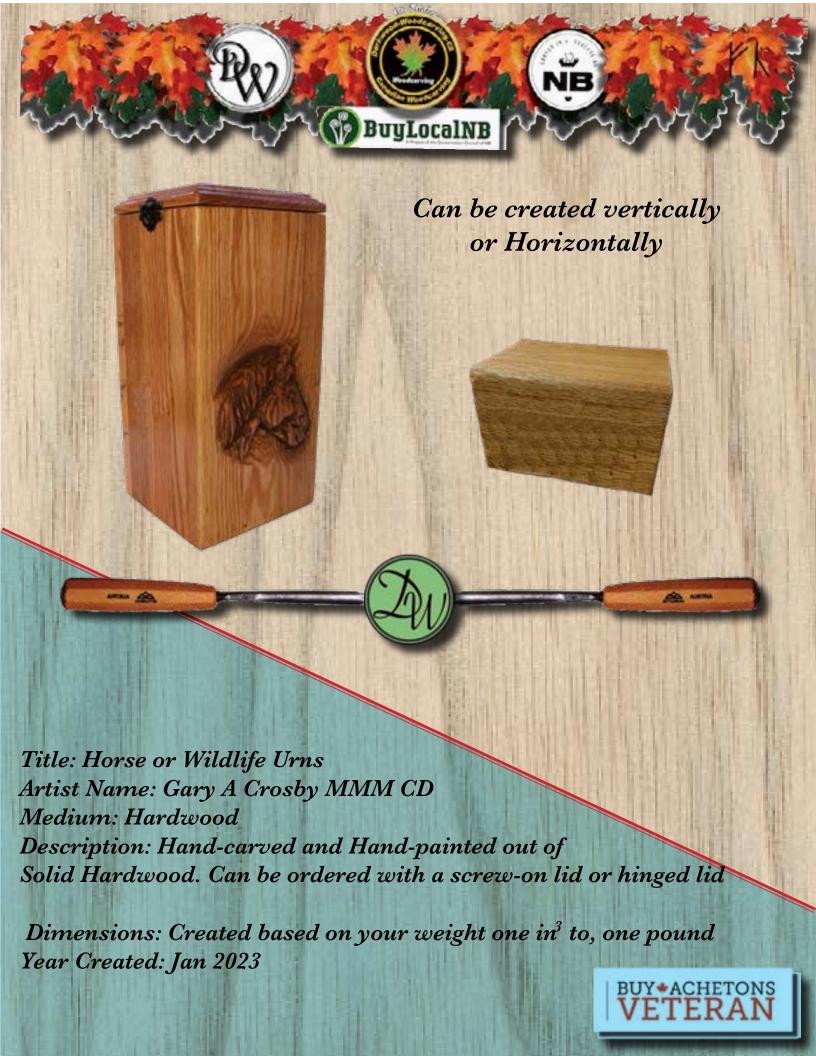

## Horse or Wildlife and Pet Urn

Darkwood Woodcarving
DW Carving Studio

Available in
Oak
Walnut
Cherry
And can be created for any size

Soldier Turned Artist

Have an image of your pet carving and painted into the side of the Urn