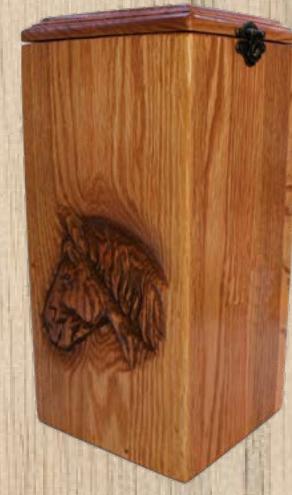

## Horse or Wildlife and Pet Urn

Darkwood Woodcarving
DW Carving Studio

Available in
Oak
Walnut
Cherry
And can be created for any size

Soldier Turned Artist

Have an image of your pet carving and painted into the side of the Urn